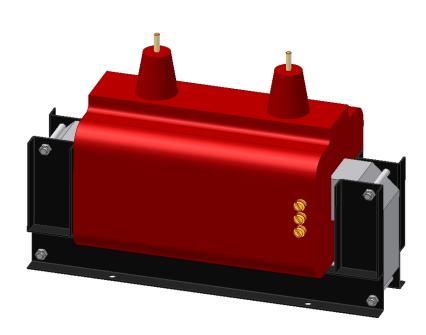

## CAST RESIN SINGLE PHASE or THREE PHASE CONTROL TRANSFORMERS

Non-Flammable

**Benefits** 

- Resistant to Temperature Fluctuations
- Moisture Resistant since non Hygroscopic
- Space saving, permitting Compact Installation
- Practically no maintenance; Long and Trouble-Free service.
- Suitable for Hot and Humid Environments

## **Technical Specification**

Ratings: Single or Three Phase Duo Core: upto 25kVA

Phases: Single or Three Phase

Standards: AS2735 Cooling: AN, ANAF Frequency: 50Hz or 60 Hz

Vector Group For 3 Phase as specified

Primary Voltage: Upto 12kV Secondary Voltage As required Winding Material Copper Impedance As specified